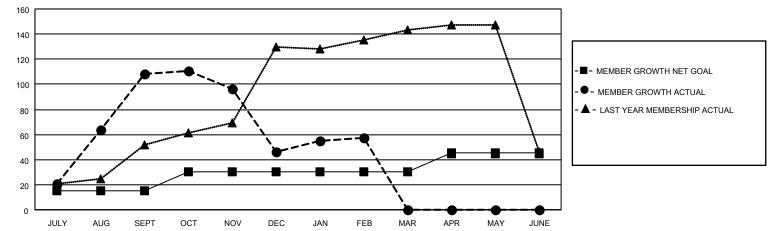

## LOCATION THAILAND

District 310 A1

Results as of: 2/28/2022

| Clubs                 |               |           |               | Members               |                         |                         |                                                    |
|-----------------------|---------------|-----------|---------------|-----------------------|-------------------------|-------------------------|----------------------------------------------------|
| RESULTS FOR 2021-2022 |               |           |               | RESULTS FOR 2021-2022 |                         |                         |                                                    |
| QUARTER               | NEW CLUB GOAL | NEW CLUBS | DROPPED CLUBS | QUARTER               | IBER GROWTH NET<br>GOAL | MEMBER GROWTH<br>ACTUAL | DROPPED<br>MEMBERS ACTUAL<br>(including transfers) |
| JULY/AUG/SEPT         | 1             | 5         | 1             | JULY/AUG/SEPT         | 15                      | 113                     | 5                                                  |
| OCT/NOV/DEC           | 1             | 0         | 0             | OCT/NOV/DEC           | 15                      | 13                      | 74                                                 |
| JAN/FEB/MAR           | 0             | 0         | 0             | JAN/FEB/MAR           | 0                       | 19                      | 8                                                  |
| APR/MAY/JUNE          | 1             | 0         | 0             | APR/MAY/JUNE          | 15                      | 0                       | 0                                                  |