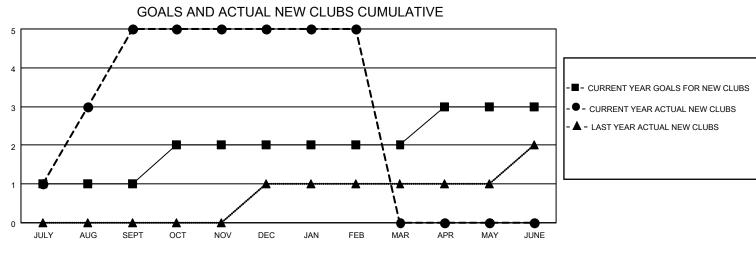

## LOCATION THAILAND

District 310 A1

Results as of: 2/28/2022

| Clubs                 |               |           |               | Members               |                         |                         |                                                    |
|-----------------------|---------------|-----------|---------------|-----------------------|-------------------------|-------------------------|----------------------------------------------------|
| RESULTS FOR 2021-2022 |               |           |               | RESULTS FOR 2021-2022 |                         |                         |                                                    |
| QUARTER               | NEW CLUB GOAL | NEW CLUBS | DROPPED CLUBS | QUARTER               | IBER GROWTH NET<br>GOAL | MEMBER GROWTH<br>ACTUAL | DROPPED<br>MEMBERS ACTUAL<br>(including transfers) |
| JULY/AUG/SEPT         | 1             | 5         | 1             | JULY/AUG/SEPT         | 15                      | 113                     | 5                                                  |
| OCT/NOV/DEC           | 1             | 0         | 0             | OCT/NOV/DEC           | 15                      | 13                      | 74                                                 |
| JAN/FEB/MAR           | 0             | 0         | 0             | JAN/FEB/MAR           | 0                       | 19                      | 8                                                  |
| APR/MAY/JUNE          | 1             | 0         | 0             | APR/MAY/JUNE          | 15                      | 0                       | 0                                                  |